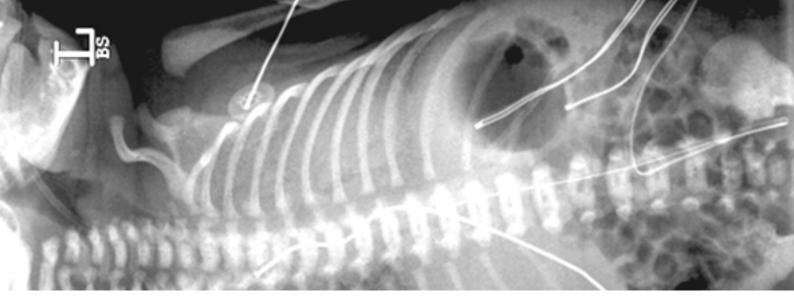

| COURSE CURRICULUM |                                                                                                                                                                        |
|-------------------|------------------------------------------------------------------------------------------------------------------------------------------------------------------------|
| MODULE 1          | IMAGING OF THE BRAIN & SKULL - CT & MRI                                                                                                                                |
| MODULE 2          | IMAGING OF THE CHEST – X-Ray & CT: Tubes & Lines.<br>Cardiomediostinum. Hilum. Airways. Lungs and Pleura. Bones, Soft<br>tissues, Review areas & Non-accidental injury |
| MODULE 3          | IMAGING OF THE GENITOURINARY SYSTEM                                                                                                                                    |
| MODULE 4          | IMAGING OF THE GASTROINTESTINAL TRACT                                                                                                                                  |
| MODULE 5          | IMAGING OF THE MUSCULOSKELETAL SYSTEM                                                                                                                                  |