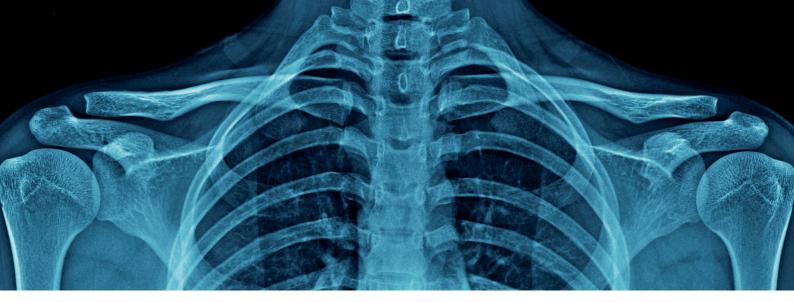

# X-RAY | UPPER + LOWER LIMB INTERPRETATION

Lightbox presents a custom instance of upper and lower limb X-Ray Interpretation in collaboration with Global Pacific Medical.

## COURSE OVERVIEW

This custom Lightbox course provides a comprehensive overview of upper and lower limb x-ray interpretation. Engaging lectures followed by interactive case review sessions to reinforce the fundamental principles of imaging interpretation.

The goal of the course is to provide practitioners with the knowledge and confidence to recognise radiographic patterns of trauma and injury commonly encountered for each module of anatomy.